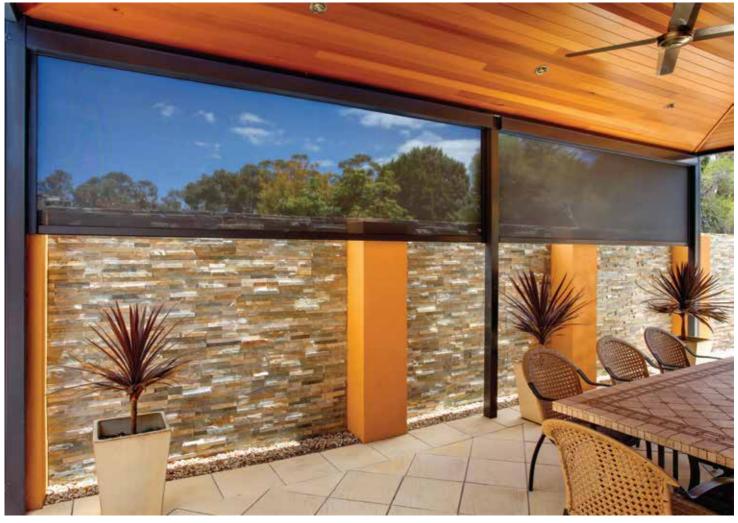

#### **One action Ultra-Lock**

Exclusive to Zipscreen, the patented Ultra-Lock is a hidden locking mechanism that integrates into the side channel of the system. The result? A secure and tensioned blind with an ultra-smooth taut fabric finish.

Concealed within the channels, z-LOCK<sup>™</sup> securely fastens the fabric in position creating a strong, streamlined finish. With precision integration, the zip-guided system ensures zero gaps between the fabric and channel while ensuring an effortless operation.