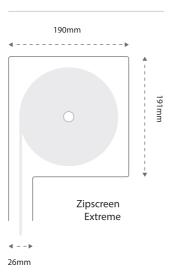

#### Dimensions

4 - - 1 26mm

Custom

Colours

Telangana Dealer

MSPACE INDIA PRIVATE LIMITED Flat No. 205, Lake Melody Apartment, Raj Bhavan Road, The Park Hotel Back side, Somajiguda, Hyderabad - 500 082, Telangana, INDIA