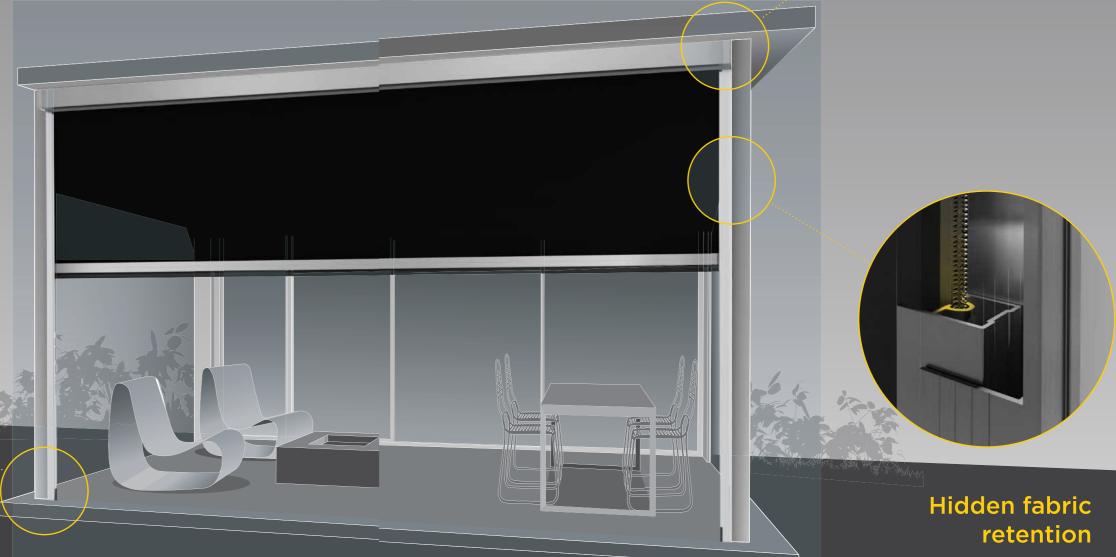

#### **One action Ultra-Lock**

Exclusive to Zipscreen, the patented Ultra-Lock is a hidden locking mechanism that integrates into the side channel of the system. The result? A secure and tensioned blind with an ultra-smooth taut fabric finish.

Concealed within the channels, z-LOCK<sup>™</sup> securely fastens the fabric in position creating a strong, streamlined finish. With precision integration, the zip-guided system ensures zero gaps between the fabric and channel while ensuring an effortless operation.