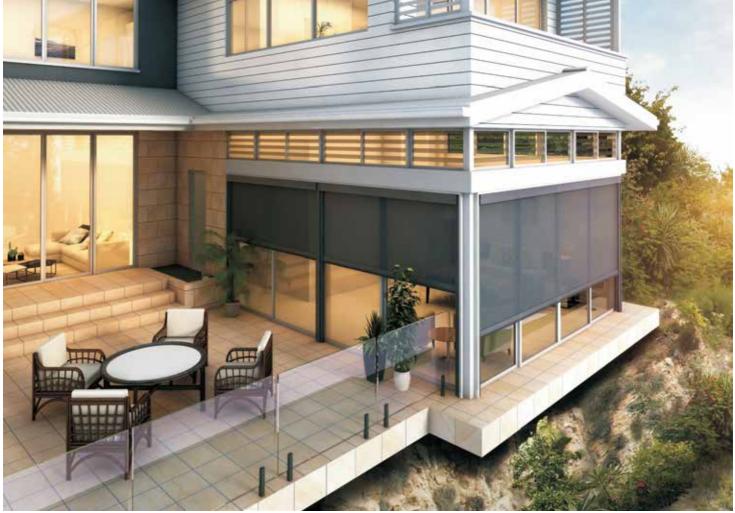

# More room for living and entertaining all year round

Zipscreen gives you privacy and year-round protection as well as keeping you safe from the elements and insects.

Enhance your living space and create an outdoor haven. Experience true relaxation and comfortable entertainment without the time-consuming stress and cost of traditional renovations.

# The Zipscreen difference

Zipscreen is Australian designed and manufactured and features the latest in technological innovation ensuring the finest outdoor shade solution.

Your custom designed blinds can be made in widths up to 5.8 metres or an impressive 7 metres with Zipscreen Extreme, offering you an external solution to fit almost any area.