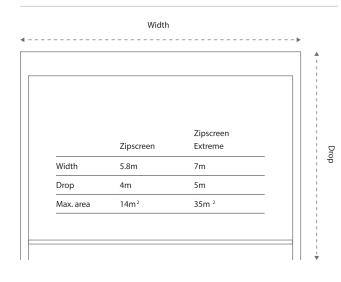

#### Capacity

# The Zipscreen difference

Zipscreen is Australian designed and manufactured and features the latest in technological innovation ensuring the finest outdoor shade solution.

Your custom designed blinds can be made in widths up to 5.8 metres or an impressive 7 metres with Zipscreen Extreme, offering you an external solution to fit almost any area.