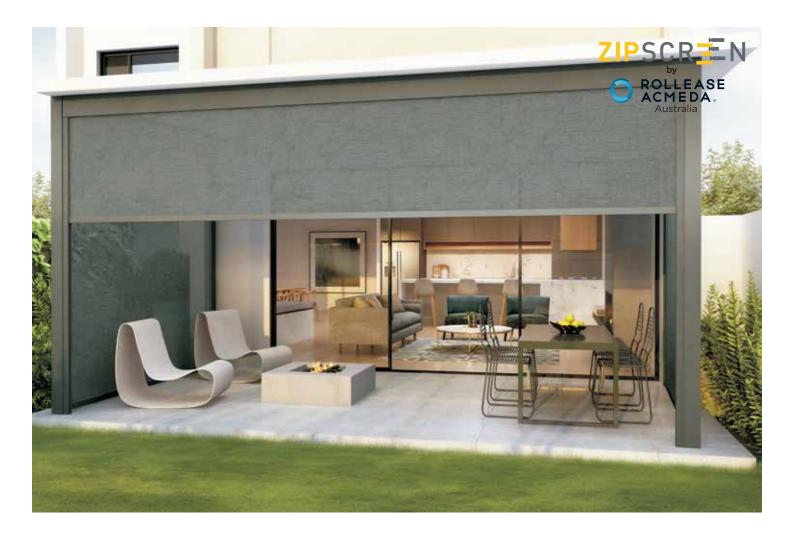

**Bringing indoor** entertaining outdoors

Zipscreen outdoor blinds

# More room for living and entertaining all year round

Zipscreen gives you privacy and year-round protection as well as keeping you safe from the elements and insects.

Enhance your living space and create an outdoor haven. Experience true relaxation and comfortable entertainment without the time-consuming stress and cost of traditional renovations.

# The Zipscreen difference

Zipscreen is Australian designed and manufactured and features the latest in technological innovation ensuring the finest outdoor shade solution.

Your custom designed blinds can be made in widths up to 5.8 metres or an impressive 7 metres with Zipscreen Extreme, offering you an external solution to fit almost any area.