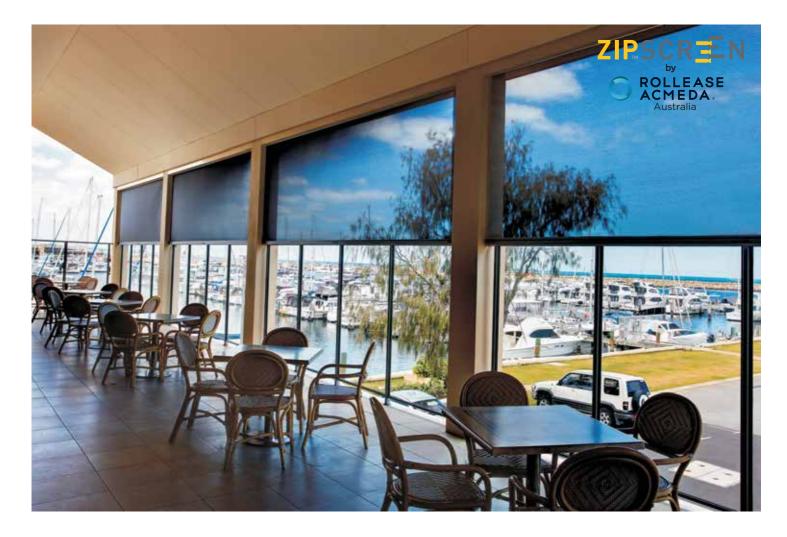

# More room for living and entertaining all year round

Zipscreen gives you privacy and year-round protection as well as keeping you safe from the elements and insects.

Enhance your living space and create an outdoor haven. Experience true relaxation and comfortable entertainment without the time-consuming stress and cost of traditional renovations.

# The Zipscreen difference

Zipscreen is Australian designed and manufactured and features the latest in technological innovation ensuring the finest outdoor shade solution.

Your custom designed blinds can be made in widths up to 5.8 metres or an impressive 7 metres with Zipscreen Extreme, offering you an external solution to fit almost any area.