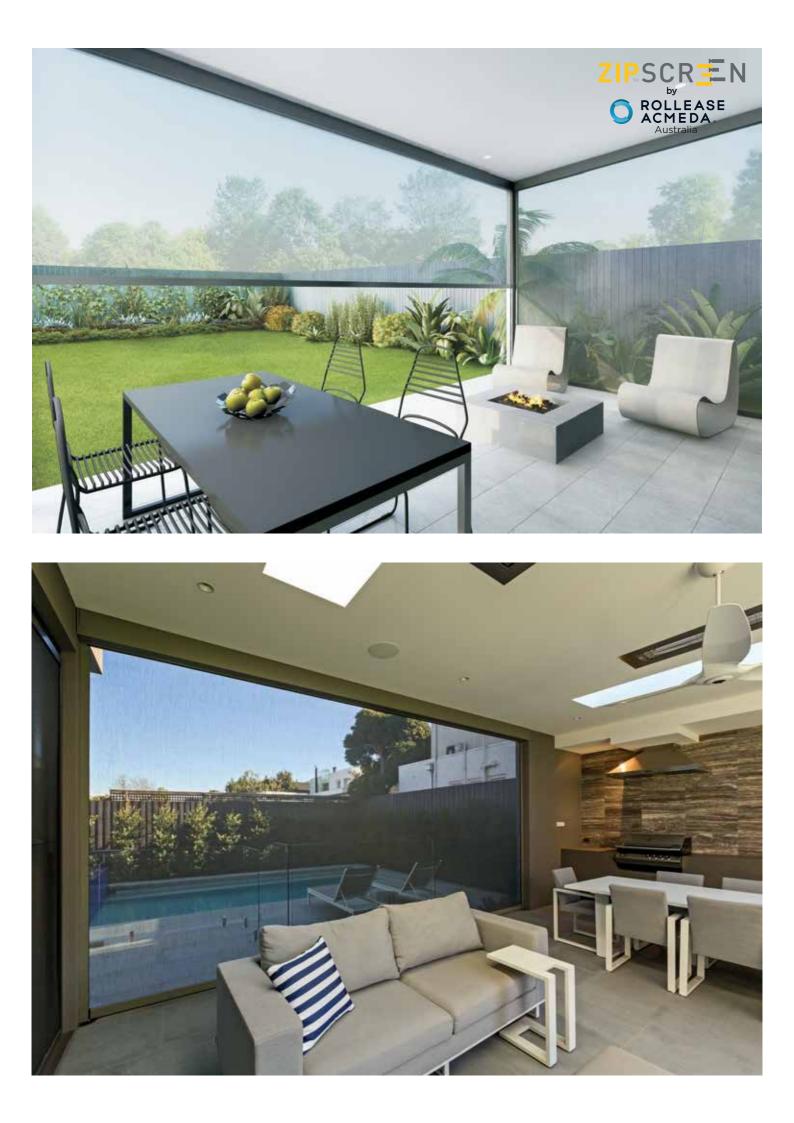

**Bringing indoor** entertaining outdoors

Zipscreen outdoor blinds

# More room for living and entertaining all year round

Zipscreen gives you privacy and year-round protection as well as keeping you safe from the elements and insects.

Enhance your living space and create an outdoor haven. Experience true relaxation and comfortable entertainment without the time-consuming stress and cost of traditional renovations.

# The Zipscreen difference

Zipscreen is Australian designed and manufactured and features the latest in technological innovation ensuring the finest outdoor shade solution.

Your custom designed blinds can be made in widths up to 5.8 metres or an impressive 7 metres with Zipscreen Extreme, offering you an external solution to fit almost any area.