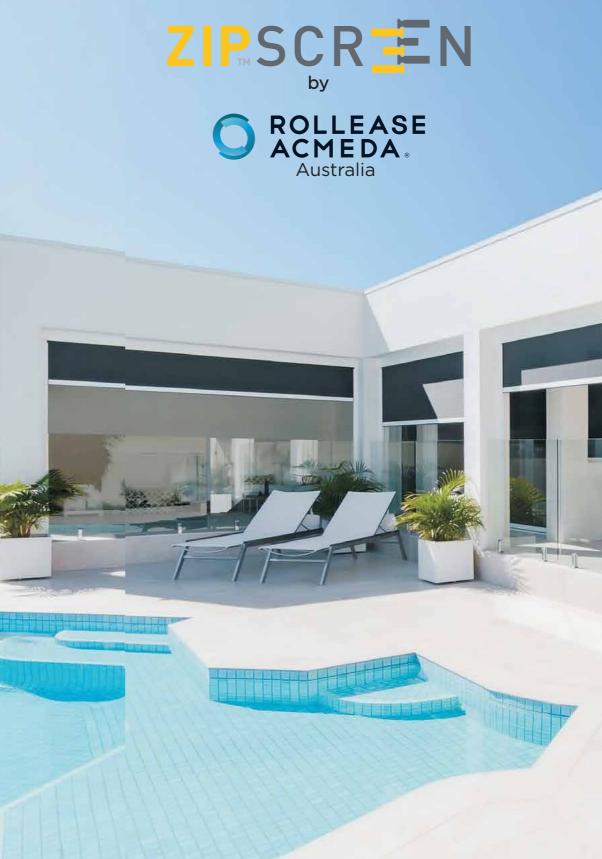

**Bringing indoor** entertaining outdoors

Zipscreen outdoor blinds

# More room for living and entertaining all year round

Zipscreen gives you privacy and year-round protection as well as keeping you safe from the elements and insects.

Enhance your living space and create an outdoor haven. Experience true relaxation and comfortable entertainment without the time-consuming stress and cost of traditional renovations.