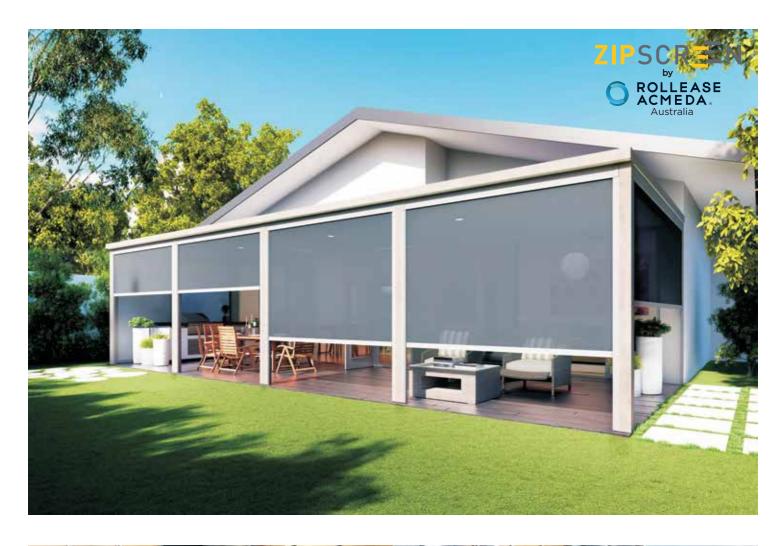

**Bringing indoor** entertaining outdoors

Zipscreen outdoor blinds

# More room for living and entertaining all year round

Zipscreen gives you privacy and year-round protection as well as keeping you safe from the elements and insects.

Enhance your living space and create an outdoor haven. Experience true relaxation and comfortable entertainment without the time-consuming stress and cost of traditional renovations.

# The Zipscreen difference

Zipscreen is Australian designed and manufactured and features the latest in technological innovation ensuring the finest outdoor shade solution.

Your custom designed blinds can be made in widths up to 5.8 metres or an impressive 7 metres with Zipscreen Extreme, offering you an external solution to fit almost any area.