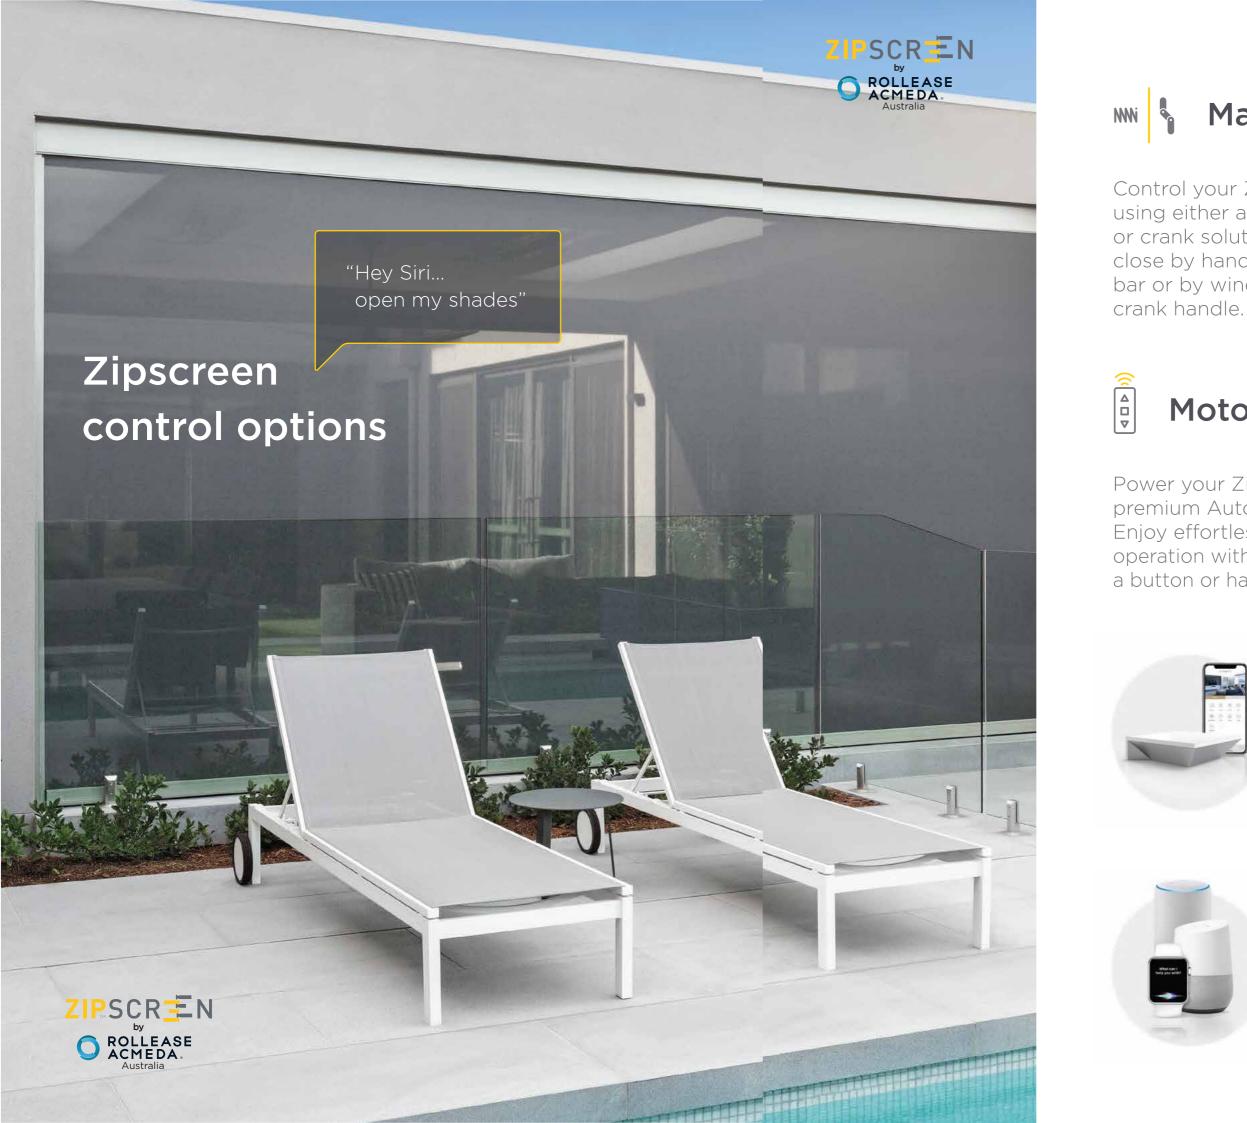

# Manual

Control your Zipscreen manually, using either a cost-effective spring or crank solution. Simply open or close by hand using the weight bar or by winding the detachable

### **Motorised**

Power your Zipscreen with the premium Automate FT motor. Enjoy effortless and convenient operation with the simple touch of a button or handsfree voice control.

Smartphone control

Voice control