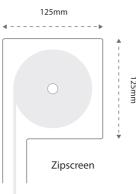

#### Dimensions

4 - - 1 26mm

Custom

Colours

Telangana Dealer

MSPACE INDIA PRIVATE LIMITED Flat No. 205, Lake Melody Apartment, Raj Bhavan Road, The Park Hotel Back side, Somajiguda, Hyderabad - 500 082, Telangana, INDIA